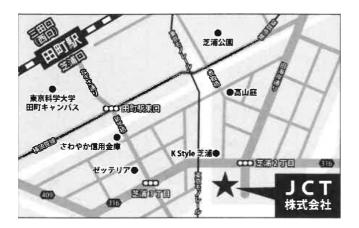

## 5F O.I Shibaura BLDG., 3-19-19 Shibaura, Minato-ku Tokyo, Japan 108-0023 Phone: (81)3-5765-7668 / Fax: (81)3-5765-7667

June 10,2025

Subject: Notice of office moving Dear Sir or Madam

We would like to inform you that our Tokyo office will move to the following location as of July 28<sup>th</sup>, 2025.

New address : 3F Igarashi Building, 2-11-5, Shibaura, Minato-ku, Tokyo 108-0023 JAPAN

TEL : (81) 3-5765-7668 (Unchanged) FAX : (81) 3-5765-7667 (Unchanged)

Any mail sent to our old address will be forwarded automatically to our new address until the end of the year. We would appreciate it if you could tell those concerned within your company about the address change. We are sorry for the inconvenience this may cause you, and your understanding and cooperation are appreciated.